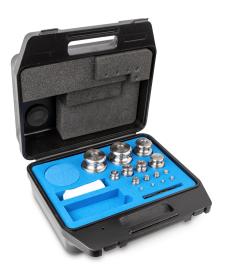

## KERN 344-074

Weight set, M1, 1 g; 2 kg, Button, stainless steelfine turned (OIML), in plastic case

| Ρı | kto | ogi | ar | mr | ne |
|----|-----|-----|----|----|----|
|    |     |     |    |    |    |

STANDARD

| Category                                 |                                   |  |  |
|------------------------------------------|-----------------------------------|--|--|
| Brand                                    | KERN                              |  |  |
| Product category                         | Weight sets                       |  |  |
| Product group                            | OIML M1                           |  |  |
| Measuring System                         |                                   |  |  |
| Test weight - nominal value              | 1 g; 2 kg                         |  |  |
| Weight OIML class                        | M1                                |  |  |
|                                          |                                   |  |  |
| Construction                             |                                   |  |  |
| Material                                 | stainless steelfine turned (OIML) |  |  |
| Shape weight                             | Button                            |  |  |
| Case of weight set                       | in plastic case                   |  |  |
|                                          |                                   |  |  |
| Packing & Shipping                       |                                   |  |  |
| Readability force [d] (N)                | 1 d                               |  |  |
| Shipping method                          | Parcel service                    |  |  |
| Dimensions packaging (W×D×H)             | 350×320×170 mm                    |  |  |
| Net weight approx.                       | 8 kg                              |  |  |
| Gross weight approx.                     | 8 kg                              |  |  |
| Shipping weight                          | 7,69 kg                           |  |  |
| Services (optional)                      |                                   |  |  |
| Article number for conformity assessment | 952-620                           |  |  |
|                                          |                                   |  |  |