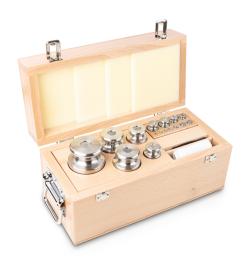

## KERN **344-08**

Weight set, M1, 1 g; 5 kg, Button, stainless steelfine turned (OIML), in wooden case

| Construction       |                                   |
|--------------------|-----------------------------------|
| Material           | stainless steelfine turned (OIML) |
| Shape weight       | Button                            |
| Case of weight set | in wooden case                    |